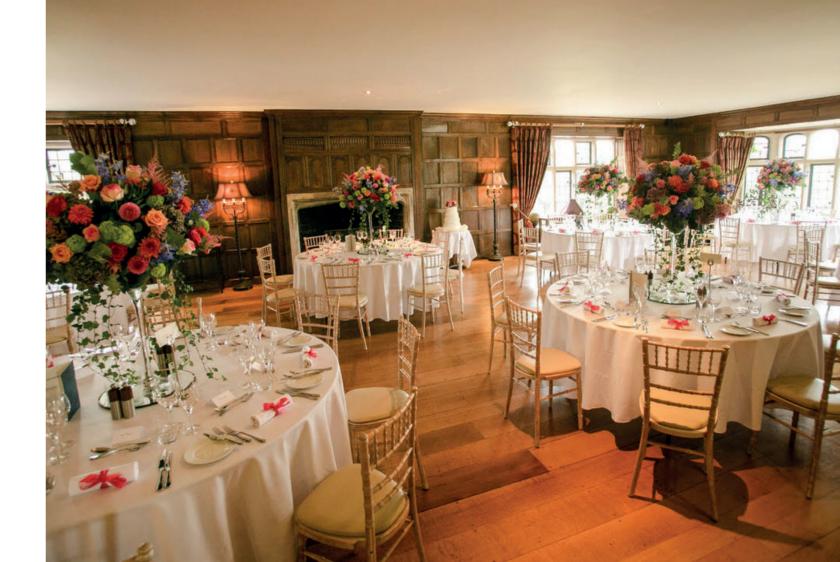

# Wedding Intimate Wedding

Small but perfectly delivered weddings are our speciality. The house is ideal for smaller numbers, where you can settle in with your guests giving your special day a very easy ambience. For intimate weddings of up to 30 guests our Garden Room & terrace provides a perfect setting for you to share with your closest well wishers.

Our Grey's Brasserie offers an additional location for your wedding breakfast for up to 60 guests, enjoy drinks in the kitchen garden before making your way through to this stylish setting. Our wedding facility fees start from £2,000.00 and include:

- Your wedding ceremony, taking place in one of our beautiful licensed outdoor spaces or private Garden Room
- The Garden Room for the wedding breakfast
- Personalised headed menus, individual place cards and a framed table plan
- Seasonal posy pots on the dining table and a seasonal floral arrangement for the registrars table
- Use of the silver cake stand and knife
- Beautiful English country gardens and grounds for your wedding photography
- Wedding co-ordination to guide, organise and assist throughout the planning and on your wedding day
- For Weddings of 30 to 60 guests, your wedding breakfast is taken in Grey's Brasserie with an increased wedding facility fee and a minimum food and beverage spend.